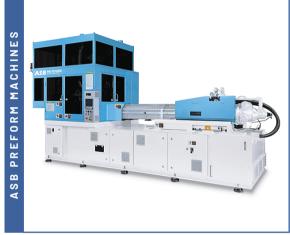

### DEPLOYING LATEST TECHNOLOGY

Produced using Husky and ASB Preform Systems.

#### PET Preforms

Injection Moulding Machine ASB Preform System Husky Preform System